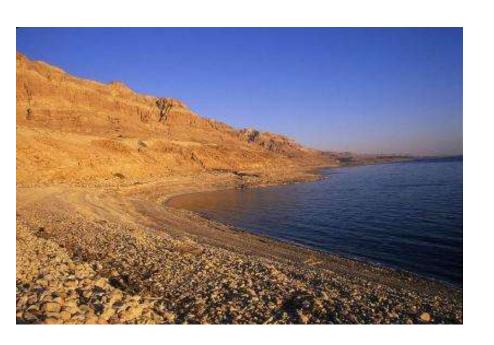

#### Dead Sea Shrinkage

- Dead Sea has lost 1/3 of surface area
- Dropping by over 1.2 meter every year
- Man madeTragedy of theCommons

ضع طين اليمر لليث على الجسم بمثاية شعمام وعد فصل الجسم داخل البحر لليت . مكان إستخدام الطين صرة واحدة أو مرتبن بالبوم

# A slowly receding Dead Sea at an alarming drop