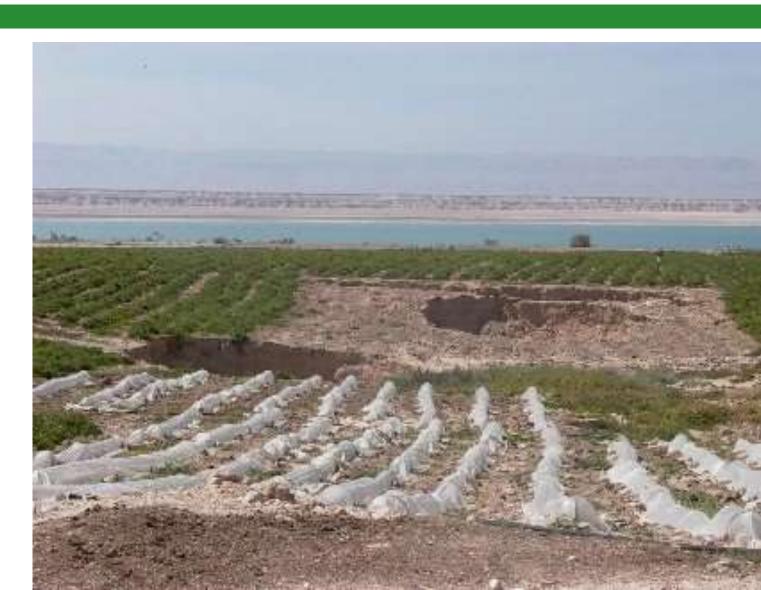

a shower after you exit the Dead Sea.
- You can do this once or twice daily.

Con Recreation Team are more than happy to assist you with applying the Dead Sea Mud onto your skin.

#### Живительное Мертвое море (-400)

у в турово провообращения, для расслабления тела и души, в косметических и терапевтически атурьнымий грязью Мертвого моря

со учения наилучшего результата, пожалуйста, следуйте рекомендациям.

- освящите в Мертвом море 10 июнут.
- росле выхода из моря нанесите грязь на тело тонюви слоем.

О тремте грязь на 15 -20 минут по по пъсситания

#### **Tourism & Recreation**











#### Nature's Revenge

# A slowly receding Dead Sea at an alarming drop





#### Impacts of the Dead Sea Demise



Old Hotel .... Once on the shores of the Dead Sea



# Sinkholes in Southern Jordan



# Banana trees falling into huge sinkholes



### Nature knows no borders





EcoPeace Middle East is interested in looking at opportunities for environmental peace-building when the conflict itself is not the environment!