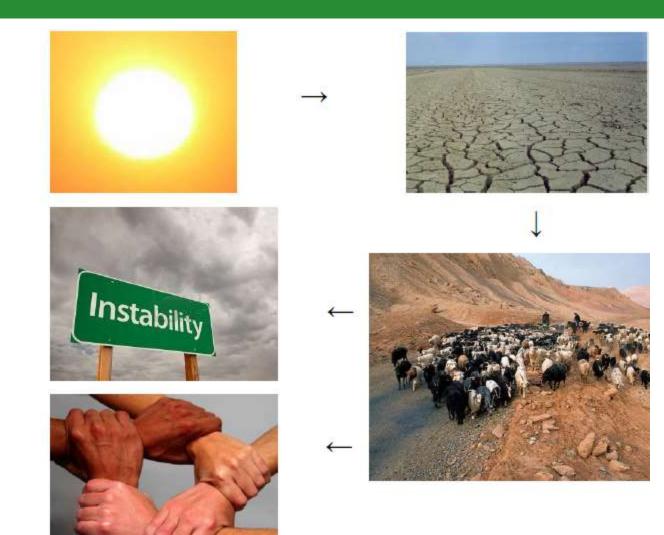

### **Climate Change Implications**

Implications of the Jordan River's Tributaries' Diversion