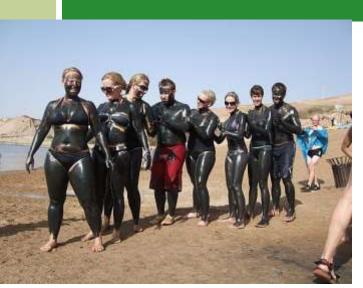

### The Living Dead Sea (-400)

Indulge yourself in a Natural Black Mud experience to imp ove the blood circulation, or to relieve tensions of the mind and muscles, or for cosmetic and therapeutic benefits.

to empty the benefits of the Dead Sea Mud please follow the below instructions:

- Swim and float in the Dead Sea for Ten minutes.
- After swimming, apply the Dead Sea Mad directly on to your body conservatively.
- Wat Fifteen to Twenty minutes until the Dead Sea mud is dry on your body.
- Return to the Dead Sea and wash off the Dead Sea Mud.
- Take a shower after you exit the Dead Sea.
- You can do this once or twice daily.

Con Recreation Team are more than happy to assist you with applying the Dead Sea Mud onto your skin.