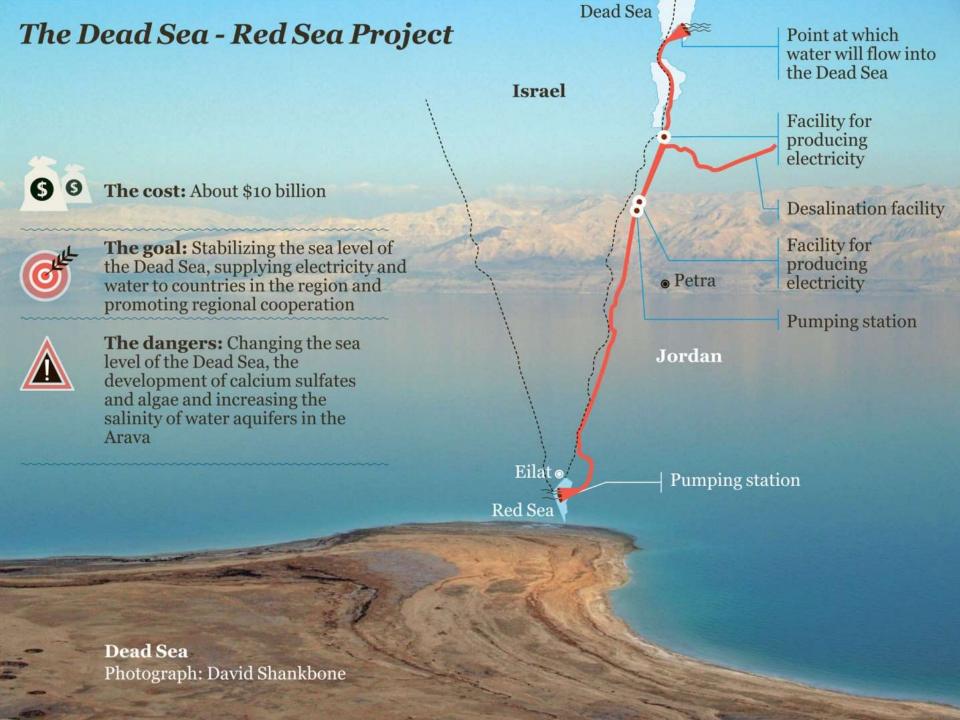

ровообращения, для расслабления тела и души, в косметических и терапевтически атурьнымий грязью Мертвого моря

со учения наилучшего результата, пожалуйста, следуйте рекомендациям.

- освящите в Мертвом море 10 июнут.
- росле выхода из моря нанесите грязь на тело тонюви слоем.

О тремте грязь на 15 -20 минут по по пъсситания

#### **Tourism & Recreation**











#### Nature's Revenge

# A slowly receding Dead Sea at an alarming drop





#### Impacts of the Dead Sea Demise



Old Hotel .... Once on the shores of the Dead Sea



# Sinkholes in Southern Jordan



# Banana trees falling into huge sinkholes



### Nature knows no borders





EcoPeace Middle East is interested in looking at opportunities for environmental peace-building when the conflict itself is not the environment!