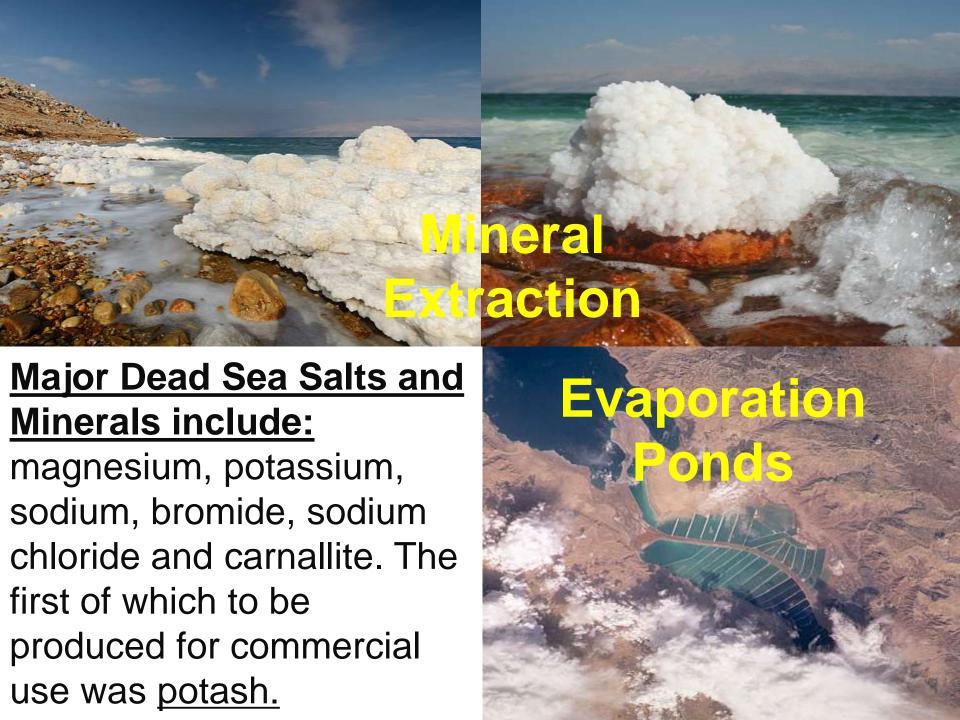

#### Dead Sea Shrinkage

- Dead Sea has lost 1/3 of surface area
- Dropping by over 1.2 meter every year
- Man madeTragedy of theCommons

ضع طين اليمر لليث على الجسم بمثاية شعمام وعد فصل الجسم داخل البحر لليت . مكان إستخدام الطين صرة واحدة أو مرتبن بالبوم