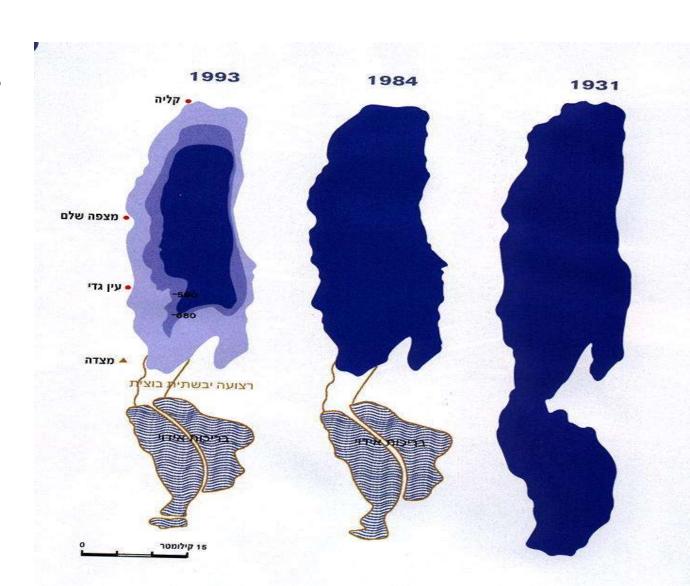

#### Dead Sea Shrinkage

- Dead Sea has lost 1/3 of surface area
- Dropping by over 1.2 meter every year
- Man madeTragedy of theCommons

ضع طين اليمر لليث على الجسم بمثاية شعمام وعد فصل الجسم داخل البحر لليت . مكان إستخدام الطين صرة واحدة أو مرتبن بالبوم

# A slowly receding Dead Sea at an alarming drop