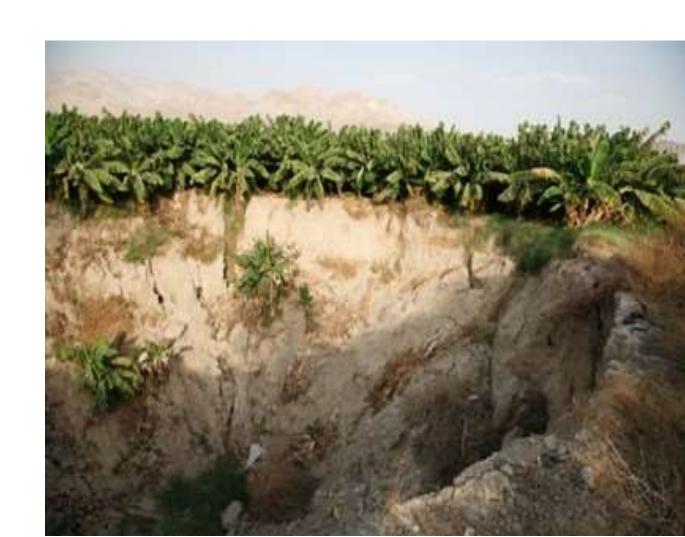

an do this once or twice daily.

Con Recreation Team are more than happy to assist you with applying the Dead Sea Mud onto your skin.

#### Живительное Мертвое море (-400)

у в турово провообращения, для расслабления тела и души, в косметических и терапевтически атурьнымий грязью Мертвого моря

со учения наилучшего результата, пожалуйста, следуйте рекомендациям.

- освящите в Мертвом море 10 июнут.
- росле выхода из моря нанесите грязь на тело тонюви слоем.

О тремте грязь на 15 -20 минут по по пъсситания

#### **Tourism & Recreation**











#### Nature's Revenge

# A slowly receding Dead Sea at an alarming drop





#### Impacts of the Dead Sea Demise



Old Hotel .... Once on the shores of the Dead Sea



# Sinkholes in Southern Jordan



# Banana trees falling into huge sinkholes



### Nature knows no borders





EcoPeace Middle East is interested in looking at opportunities for environmental peace-building when the conflict itself is not the environment!