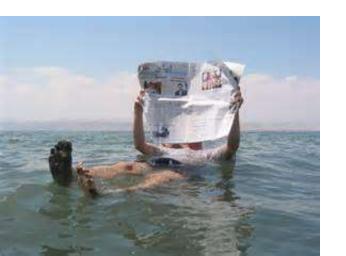

g, apply the Dead Sea Mad directly on to your body conservatively.
- Wat Fifteen to Twenty minutes until the Dead Sea mud is dry on your body.
- Return to the Dead Sea and wash off the Dead Sea Mud.
- Take a shower after you exit the Dead Sea.
- You can do this once or twice daily.

Con Recreation Team are more than happy to assist you with applying the Dead Sea Mud onto your skin.

#### Живительное Мертвое море (-400)

у в турово провообращения, для расслабления тела и души, в косметических и терапевтически атурьнымий грязью Мертвого моря

со учения наилучшего результата, пожалуйста, следуйте рекомендациям.

- освящите в Мертвом море 10 июнут.
- росле выхода из моря нанесите грязь на тело тонюви слоем.

О тремте грязь на 15 -20 минут по по пъсситания

#### **Tourism & Recreation**











#### Nature's Revenge

# A slowly receding Dead Sea at an alarming drop





#### Impacts of the Dead Sea Demise



Old Hotel .... Once on the shores of the Dead Sea



# Sinkholes in Southern Jordan



# Banana trees falling into huge sinkholes



### Nature knows no borders





EcoPeace Middle East is interested in looking at opportunities for environmental peace-building when the conflict itself is not the environment!