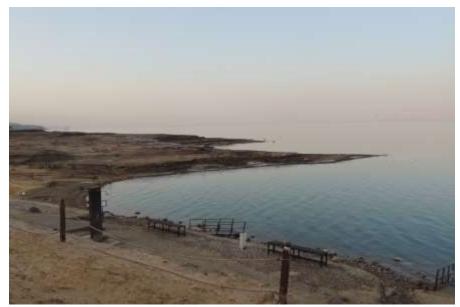

n to Twenty minutes until the Dead Sea mud is dry on your body.
- Return to the Dead Sea and wash off the Dead Sea Mud.
- Take a shower after you exit the Dead Sea.
- You can do this once or twice daily.

Con Recreation Team are more than happy to assist you with applying the Dead Sea Mud onto your skin.

#### Живительное Мертвое море (-400)

у в турово провообращения, для расслабления тела и души, в косметических и терапевтически атурьнымий грязью Мертвого моря

со учения наилучшего результата, пожалуйста, следуйте рекомендациям.

- освящите в Мертвом море 10 июнут.
- росле выхода из моря нанесите грязь на тело тонюви слоем.

О тремте грязь на 15 -20 минут по по пъсситания

#### **Tourism & Recreation**











#### Nature's Revenge

# A slowly receding Dead Sea at an alarming drop





#### Impacts of the Dead Sea Demise



Old Hotel .... Once on the shores of the Dead Sea



# Sinkholes in Southern Jordan



# Banana trees falling into huge sinkholes



### Nature knows no borders





EcoPeace Middle East is interested in looking at opportunities for environmental peace-building when the conflict itself is not the environment!